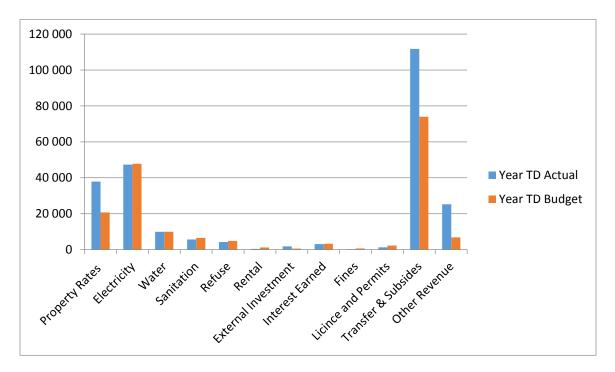

CHART 1: Operating Revenue by type

The Following Chart indicate the Operating Revenue

TABLE 3: Monthly Budget Statement: Financial Performance by Vote

NC452 Ga-Segonyana - Table C3 Monthly Budget Statement - Financial Performance (revenue and expenditure by

#### The Major Operating Revenue variances against the budget are:

The table above presents the year to date budget of operational revenue and expenditure against the actual for the period ended 31 December 2018. It is clear from the table that some of the operational budget performed well within the budget with a positive variance. This is the indications of improved revenue management mechanisms.

The good performance on revenue as well as under spending on operational budget, resulted in operating surplus exceeding the original estimates of approximately R8.8 million for the period, and achieved an operating surplus of R155 million.

- Property rates Favourable variance of R17 246 mil, there was under projection on the billing of property rates. Property owners are billed annually in advance in July.
- Service charges showed a negative variance of 3% in total. This is mainly attributed to the reversal of basic charge which was levied to all consumers including those on prepaid. The reversal was due to insufficient public consultation and that in the NERSA approved tariffs only conventional users' tariff was approved. This will warrant an adjustment in the budget given that revenue anticipated was not realised.
- Interest earned external investments Favourable variance of R1 263 mil due to more
  money in the call account. The municipality has ringfenced conditional grants into call
  accounts to earn interest. Withdrawals from these accounts only happen when payments
  to projects funded from conditional grants are being made. This way we maximised
  revenue from interest earned.

- Transfer Recognized Operational Favourable variance of R37 801 mil non-alignment of projections on the National Treasury payment schedule which is only available after the approval of the MTREF resulted in this variance.
- Other Revenue Un-favourable variance of R18 423 mil due to under collection on various revenue items, the bulk of this is from sale of stands. Furthermore GRAP 9 requires that revenue be recognized when the risks and rewards associated with the sold item have been transferred. Land sales goes through various stages until such time the title deed has been issued to the purchaser and as such proceeds from such a transaction are recorded as liability until such time that the land in question has been transferred. The revenue is only recognised when this process has completed in full. The performance of the traffic department as well has been unsatisfactory in the past six months, where only about R164k was recognised as revenue from the original budget of R12m.

In addition, the SA Post Office assumed the responsibilities of licence renewals from the municipality during the year, the effect there of was negative towards the municipality's budget. We will adjust the budget downwards to reflect this impact. More efforts must still be put in the public safety and traffic department to improve its operations and make it profitable and financially viable.

For budgetary purposes VAT recoveries from SARS will be reclassified as other income in order to satisfy the concept of cost vs revenue concept. This will also cushion the surplus or reduce deficits that may be realised or incurred.