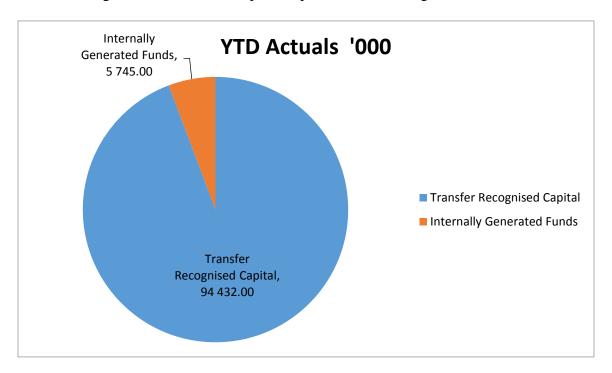

### CHART 2: CAPITAL EXPENDITURE FINANCING

The Following Chart indicate the Capital Expenditure Financing

TABLE 5: Monthly Capital Expenditure Trend

NC452 Ga-Segonyana - Supporting Table SC12 Monthly Budget Statement - capital expenditure trend - M06 December

The Capital expenditure report has been prepared on the basis of the format required to be lodged electronically with National Treasury. The actual spending to date is 59% (R58 703 mil).

The table above indicates the funding for the capital plan approved for 2018/2019. The approved capital budget is R100 176 mil funded from capital transfers of R 94 432 mil and internally generated funds of R5 745 mil. Negative cashflows may force the municipality to hold back on internally funded CAPEX and adjust the budget accordingly.