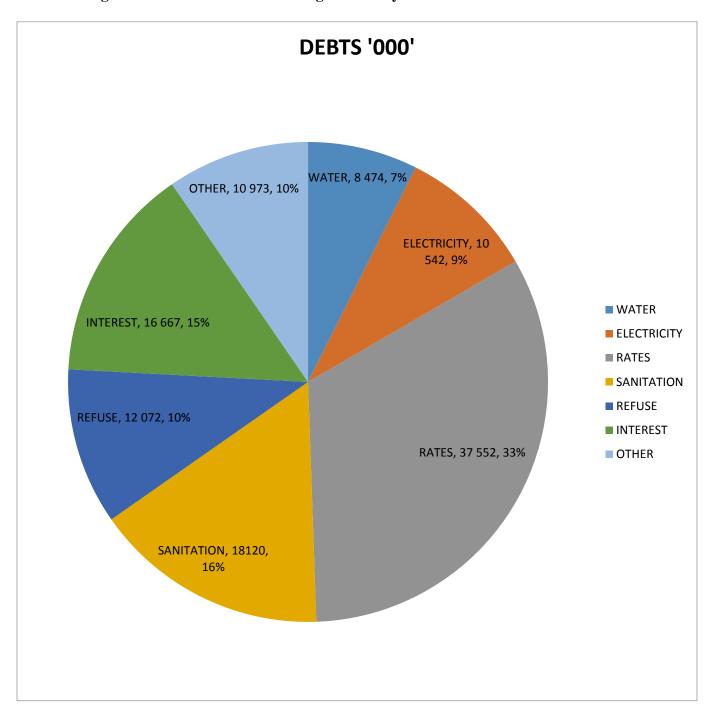

### CHART 4: DEBTORS PER INCOME SOURCE

### The following chart indicates the outstanding debtors by income source:

TABLE 7: Debtors Age Analysis

NC452 Ga-Segonyana - Supporting Table SC3 Monthly Budget Statement - aged debtors - M06 December

| Description                                                             |            |           | ı          | ı          | В           | udget Year 2018 | /19         | ı               | T        | ı       |
|-------------------------------------------------------------------------|------------|-----------|------------|------------|-------------|-----------------|-------------|-----------------|----------|---------|
|                                                                         | NT<br>Code | 0-30 Days | 31-60 Days | 61-90 Days | 91-120 Days | 121-150 Dys     | 151-180 Dys | 181 Dys-1<br>Yr | Over 1Yr | Total   |
| R thousands                                                             |            |           |            |            |             |                 |             |                 |          |         |
| Debtors Age Analysis By Income Source                                   |            |           |            |            |             |                 |             |                 |          |         |
| Trade and Other Receivables from Exchange Transactions - Water          | 1200       | 1 815     | 921        | 1 181      | (194)       | 463             | 171         | 1 241           | 2 875    | 8 474   |
| Trade and Other Receivables from Exchange Transactions - Electricity    | 1300       | 4 164     | 1 416      | 1 050      | 324         | 356             | 296         | 799             | 2 137    | 10 542  |
| Receivables from Non-exchange Transactions - Property Rates             | 1400       | 1 345     | 659        | 622        | 341         | 249             | 14 033      | 439             | 19 864   | 37 552  |
| Receivables from Exchange Transactions - Waste Water Management         | 1500       | 922       | 652        | 499        | 42          | 766             | 325         | 1 577           | 13 339   | 18 120  |
| Receivables from Exchange Transactions - Waste Management               | 1600       | 606       | 415        | 341        | 297         | 270             | 243         | 968             | 8 932    | 12 072  |
| Receivables from Exchange Transactions - Property Rental Debtors        | 1700       | -         | -          | _          | -           | -               | -           | -               | -        | _       |
| Interest on Arrear Debtor Accounts                                      | 1810       | 547       | 542        | 527        | 520         | 431             | 420         | 2 111           | 11 569   | 16 667  |
| Recoverable unauthorised, irregular, fruitless and wasteful expenditure | 1820       | -         | -          | _          | -           | -               | -           | -               | -        | _       |
| Other                                                                   | 1900       | 748       | 596        | 303        | (73)        | 114             | (192)       | 332             | 9 143    | 10 973  |
| Total By Income Source                                                  | 2000       | 10 148    | 5 199      | 4 525      | 1 257       | 2 649           | 15 296      | 7 467           | 67 858   | 114 400 |
| 2017/18 - totals only                                                   |            |           |            |            |             |                 |             |                 |          | _       |
| Debtors Age Analysis By Customer Group                                  |            |           |            |            |             |                 |             |                 |          |         |
| Organs of State                                                         | 2200       | 1 156     | 582        | 564        | 237         | 293             | (66)        | 838             | 12 128   | 15 731  |
| Commercial                                                              | 2300       | 5 413     | 1 874      | 2 001      | (701)       | 815             | 1 743       | 1 026           | 5 685    | 17 855  |
| Households                                                              | 2400       | 3 335     | 2 570      | 1 807      | 1 621       | 1 431           | 7 521       | 5 169           | 45 976   | 69 431  |
| Other                                                                   | 2500       | 245       | 174        | 153        | 100         | 110             | 6 098       | 434             | 4 069    | 11 383  |
| Total By Customer Group                                                 | 2600       | 10 148    | 5 199      | 4 525      | 1 257       | 2 649           | 15 296      | 7 467           | 67 858   | 114 400 |

Total outstanding debtors as at 31 December 2018 amounts to R114 400mil (Government: R15 731mil, Business: R17 855mil, Households: R69 431 mil and Other: R11 383mil).