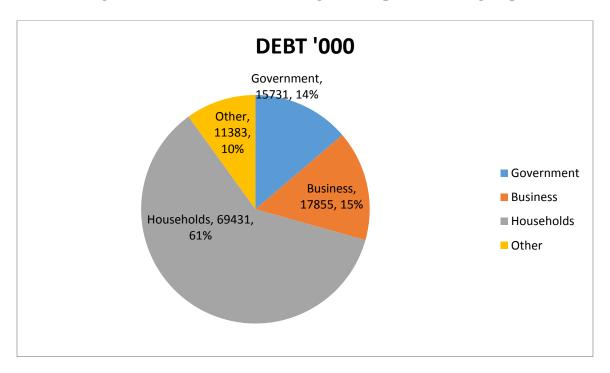

#### **CHART 3: DEBTORS PER CUSTOMER GROUP**

#### The following chart indicates the outstanding debtors per customer group:

Total outstanding debtors as at 31 December 2018 amounts to R114 400mil (Government: R15 731mil, Business: R17 855mil, Households: R69 431 mil and Other: R11 383mil).